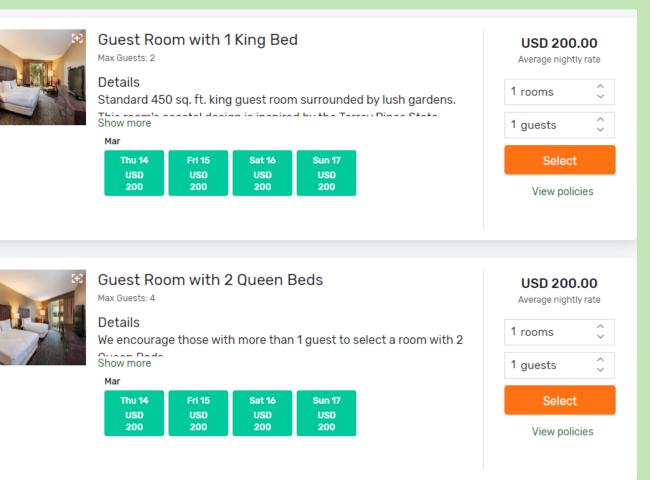

- Select check-in and check-out dates
- Enter the number of rooms you need
- Enter the average number of guests per room
- Click "Search"
- Click "Select" next to your hotel

- Select your desired room type
- The Sprouts Healthy Communities Foundation is underwriting the room costs, bringing the room price down from the negotiated conference rate of \$280 per night to \$200 per night (inclusive of taxes, Wi-Fi, and resort fees). This underwriting will for Thursday, March 14-Sunday, March 17 and will reflect once you check in.

 A credit card is required to reserve a room. Credit cards must be valid through March 2024 or later. No checks, money orders, or wire transfers will be accepted. The Sprouts **Healthy Communities** Foundation is underwriting the room costs, bringing the room price down from the negotiated conference rate of \$280 per night to \$200 per night (inclusive of taxes, Wi-Fi, and resort fees). This will reflect once you check in.