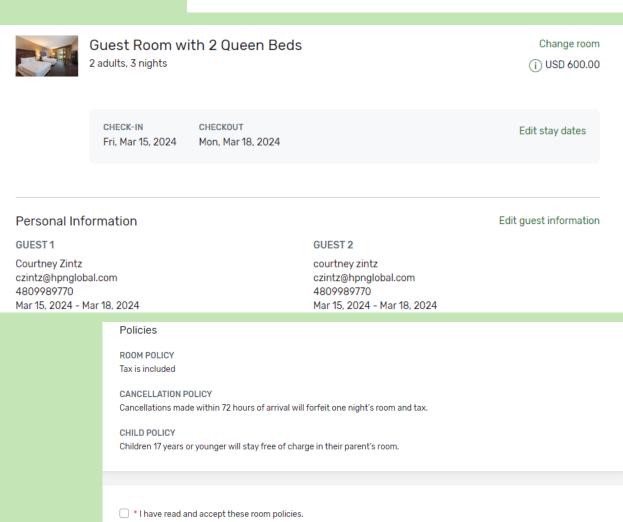

- Review all the reservation details and make any lastminute changes to them
- Accept the terms and conditions by checking the box next to them
- A master acknowledgement will arrive in your email moments after you complete your reservations.